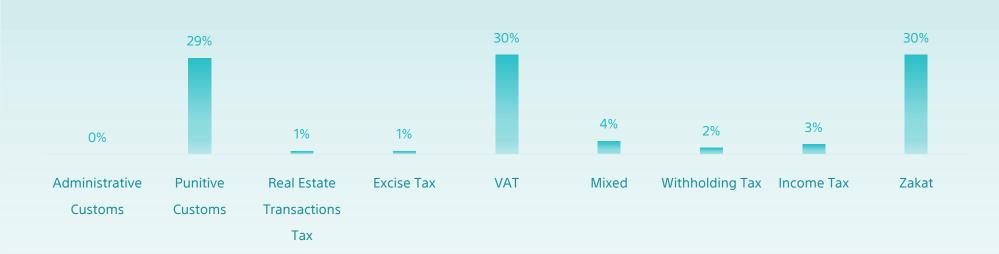

## **All Cases Report**

**Until June 2023** 

| Classification                  | Initial | Appeal | Reconsider | Total   |
|---------------------------------|---------|--------|------------|---------|
| Zakat                           | 38,361  | 9,648  | 1,505      | 49,514  |
| Income Tax                      | 3,346   | 967    | 87         | 4,400   |
| Withholding Tax                 | 1,921   | 764    | 79         | 2,764   |
| Mixed                           | 4,546   | 1,345  | 119        | 6,010   |
| VAT                             | 40,617  | 7,231  | 754        | 48,602  |
| Excise Tax                      | 709     | 219    | 14         | 942     |
| Real Estate Transactions<br>Tax | 1,224   | 173    | 23         | 1,420   |
| Punitive Custom                 | 41,739  | 3,745  | 240        | 45,724  |
| Administrative Customs          | 377     | 165    | 28         | 570     |
| Total                           | 132,840 | 24,257 | 2,849      | 159,946 |