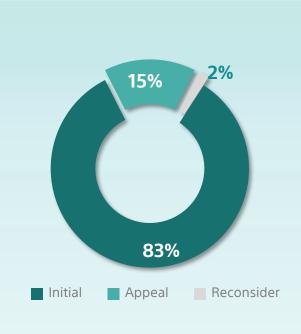

## **All Cases Report**

**Until June 2023** 

| Classification                  | Initial | Appeal | Reconsider | Total   |
|---------------------------------|---------|--------|------------|---------|
| Zakat                           | 38,361  | 9,648  | 1,505      | 49,514  |
| Income Tax                      | 3,346   | 967    | 87         | 4,400   |
| Withholding Tax                 | 1,921   | 764    | 79         | 2,764   |
| Mixed                           | 4,546   | 1,345  | 119        | 6,010   |
| VAT                             | 40,617  | 7,231  | 754        | 48,602  |
| Excise Tax                      | 709     | 219    | 14         | 942     |
| Real Estate Transactions<br>Tax | 1,224   | 173    | 23         | 1,420   |
| Punitive Custom                 | 41,739  | 3,745  | 240        | 45,724  |
| Administrative Customs          | 377     | 165    | 28         | 570     |
| Total                           | 132,840 | 24,257 | 2,849      | 159,946 |